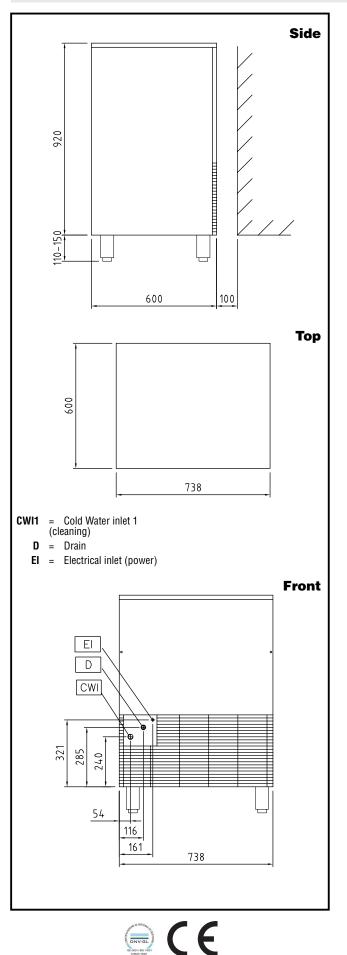

| Sustainability               | 100 0000 10 g |
|------------------------------|---------------|
| Kind of cube:                | Ice Cube 18 g |
| Output:                      | 80 kg/day     |
| Net weight:                  | 86 kg         |
| External dimensions, Height: | 1030 mm       |
| External dimensions, Depth:  | 600 mm        |
| External dimensions, Width:  | 738 mm        |
| Key Information:             |               |
| Bin capacity:                | 40 kg         |
| Capacity:                    |               |
| Electrical power max.:       | 0.8 kW        |

Noise level: **Refrigerant type:**  57,8 dBA R452A

230 V/1N ph/60 Hz

Ice Cuber 80kg/24h with 40kg bin - Air-cooled (Marine)

The company reserves the right to make modifications to the products without prior notice. All information correct at time of printing.