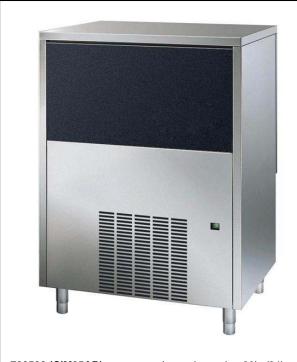

#### Ice Cuber 80kg/24h with 40kg bin - Aircooled (Marine)

730586 (CIM85AB)

Ice maker, cube, 80kg/24h with 40kg collection bin included - air cooled (Marine)

#### Item No.

AISI 304 stainless steel exterior. Food grade ABS interior. Stainless steel spray arms removable without the use of tools. Fully automatic in operation. Effficient air cooling system. Suitable for gravity drain only. Flexible water supply and drain hoses. A spray system produces solid, crystal clear ice cubes.

#### **Main Features**

- Compliant to CE requirements for safety.
- Fully automatic in operation.
- Operates over a wide range of temperatures.
- Suitable for gravity drain only.
- Rated output is at an ambient air temperature of 21°C and water supply temperature of 15°C.
- Compact dimensions of the ice cubers make them highly suitable for any location, particularly those where space is at a premium.
- The ice-making method (spray layering) guarantees crystalline, compact, hygienically pure ice cubes that are resistant to melting.
- Model available in air-cooled version.
- Ice cube cone shape with the trunk sides slightly squashed.
- Bin integrated as standard.

#### Construction

- Plug as standard (schuko type).
- AISI 304 stainless steel exterior.
- Stainless steel spray arms removable without the use of tools.
- Reliability guaranteed by the quality of the construction materials used (plastic flap on the front, top and sides in 304 AISI stainless steel) and the sophisticated product and process technology involved.
- The sprayers are easy to take away, permit a simple flowing and prevent limestone formation.
- Adjustable feet 110-150 mm.
- Environmentally friendly: R452a as refrigerant gas.